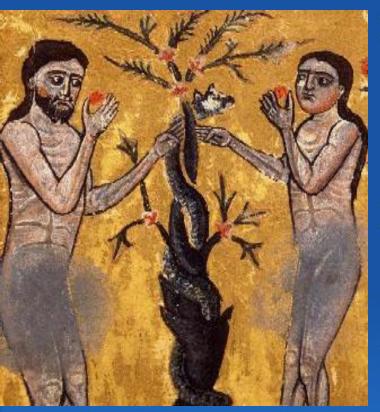

# A HOLY DIET

- For a Hebrew anything that cannot be eaten is NOT classified as "food"
- In Genesis 2 God put boundaries around food
- > Adam and Eve told they can eat everything in the Garden EXCEPT fruit from the Tree of Knowledge of Good and Evil

## STARTLING REALITIES ABOUT: LAW, THE WILL, AND SIN

- When Adam and Eve were first created they had NO RULES (no laws) laid down by God
- The 1<sup>st</sup> law they were eventually given was to not eat from the Tree of Knowledge
- Before that 1<sup>st</sup> law, they had NO LAWS to break, therefore sinning was an impossibility for them
- Adam and Eve had no concept of right and wrong, or good and evil.....it was irrelevant

#### ADAM AND EVE CREATED WITHOUT SIN, BUT HAD ABILITY TO MAKE CHOICES

Although they had the ability to make choices, until God gave them a law, they had no choices to make!

It is ONLY God's laws that provide for Moral choices, so that our wills can be operative