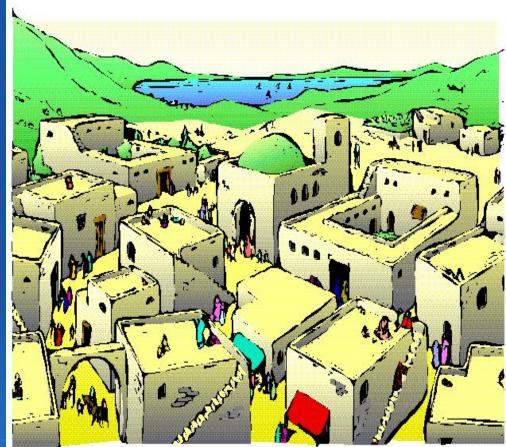

# EXAMPLE #3: THE WHOLE TOWN FALLS AWAY

- The entire community is enticed to worship false gods
- The entire community must be executed!
- Bene Belial = sons of worthlessness
- NAS 2 Corinthians 6:15 Or what harmony has Christ with Belial, or what has a believer in common with an unbeliever?

## TOWN TO BE REDUCED TO A TEL

Tel

Entire town to be destroyed by fire Ruins are never to be built upon again *Tel* = heap, mound Often 15 or 20 cities have been built one atop the other All the spoils of war are

also to be burned up

Law of Herem = spoils of a divine destruction belong to God just as an Altar sacrificial animal