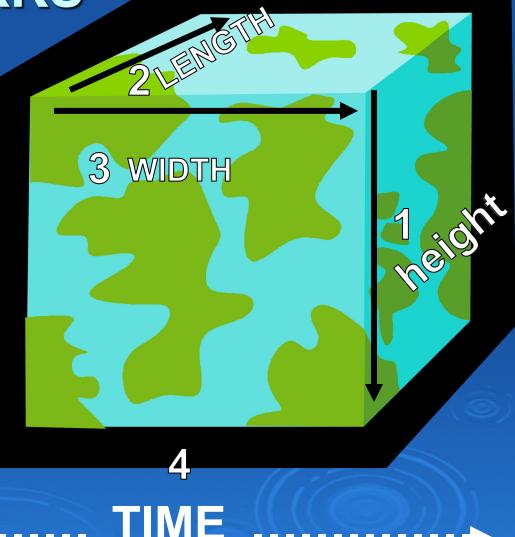

#### **4 DIMENSIONS**

- > We are subject to the laws of Our Universe
- Designed not created by chance
- > 10 or 11 Dimensions
- String Theory
- Our Universe consists of
  - 4 Dimensions

- 1) Our Universe is 4 Dimensions: L W H Time
- There exists MORE than 4 Dimensions (likely 10 or 11), but they are not part of the fabric of OUR Universe
- 3) Spirit is not OF our Universe, but it is in man. Spirit could be considered a "5<sup>th</sup> dimension"
- 4) The Principle of Opposites. A Law of OUR Universe which causes ALL THINGS to have (require) an opposite
- 5) Evil exists because Good exists.
- 6) Evil not created, as in "manufactured". God defined GOOD. All that is not defined as "GOOD" by God, is evil.