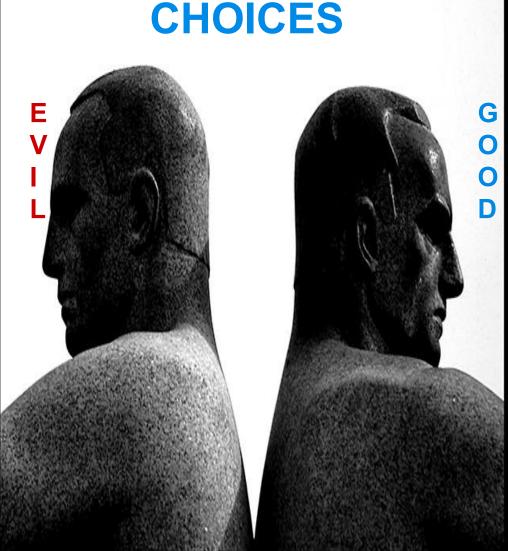

#### > <u>THE WILL IS FOR</u> <u>MORAL CHOICES!</u>

# THE WILL

- Choices are possible because of the Principle of Opposites
- The WILL is an act of our spirits
- PREFERENCE is an act of our intellect
- Will is about MORAL CHOICES
- Will gives us the choice to love God, or not

#### WITHOUT CHOICES, THERE IS NO NEED FOR A WILL!