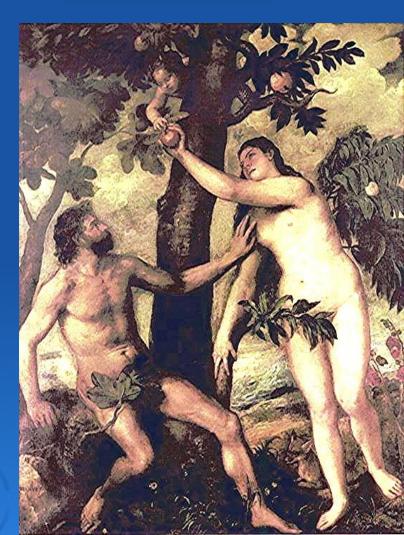

## THE TREE OF KNOWLEDGE OF GOOD AND EVIL PROVIDED ADAM AND EVE A <u>CHOICE</u>

- NOTHING was off-limits in the Garden for Adam and Eve
- They couldn't break God's rules, because there were no rules
- BUT, with the TREE they did have ONE rule, and therefore ONE opportunity to choose
- Without the TREE, their wills would have been pointless
- Sin = transgression = act of evil
- NAS Romans 4:15 for the Law brings about wrath, but where there is no law, neither is there violation.