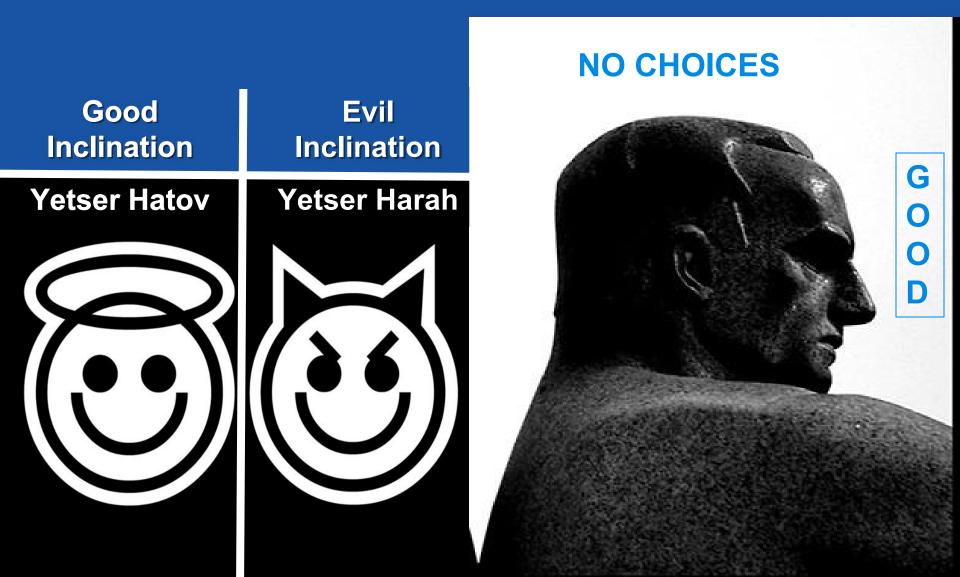

 Man was created with both a good and an evil inclination.
 God created evil and good.

#### > <u>THE WILL IS FOR</u> <u>MORAL CHOICES!</u>

# THE WILL

- Choices are possible because of the Principle of Opposites
- The WILL is an act of our spirits
- PREFERENCE is an act of our intellect
- Will is about MORAL CHOICES
- Will gives us the choice to love God, or not

#### WITHOUT CHOICES, THERE IS NO NEED FOR A WILL!