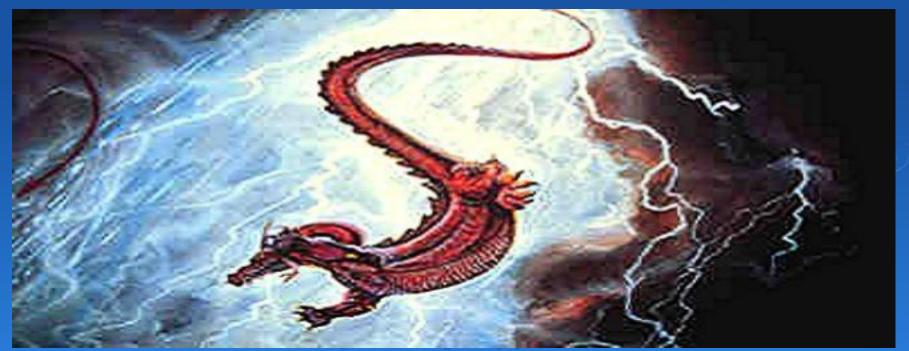

\* Ezekiel 28:12 – 14

NAS Ezekiel 28:14 "You were the <u>anointed cherub</u> who covers, And I placed you there. You were on the holy mountain of God; You walked in the midst of the stones of fire. > 2) Satan and his angels fought against God Rev. 12:7 – 9 "And there was war in Heaven..... And the Great Dragon was thrown down.....he was thrown down to the earth, and his angels were thrown down with him....."