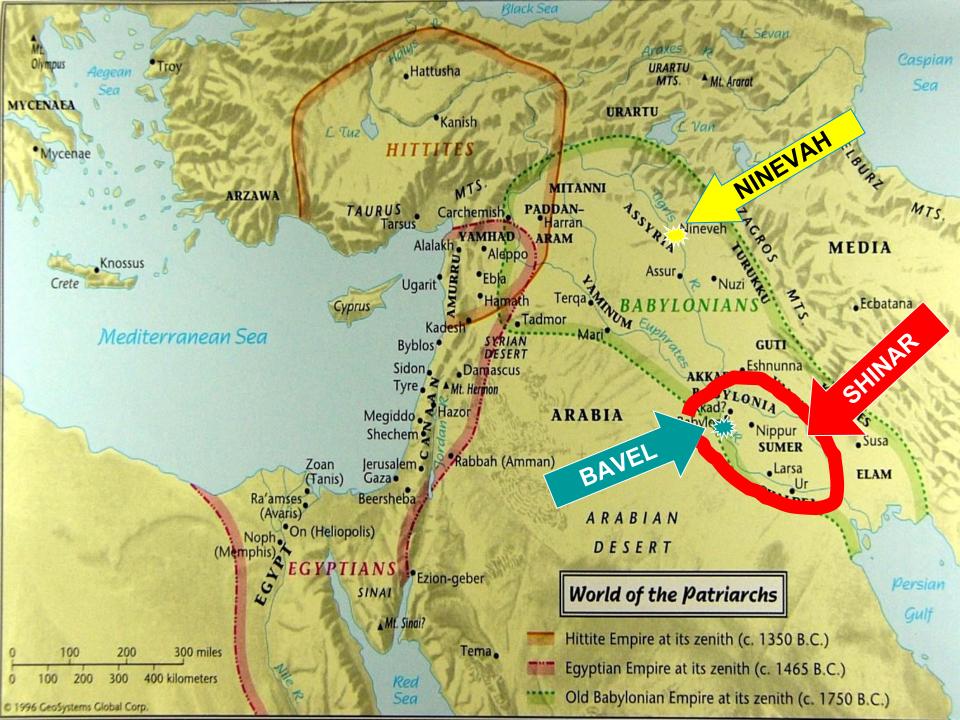

# GENESIS 11 NIMROD: FOUNDER OF BAVEL

# BAVEL BABYLON

- Nimrod probably took over small city and enlarged it
- After Nimrod, city grew to at least 1 mile square!
- Ziggurat built to:
- a) Make a "name"
- b) Not be scattered
- Shem = name means "reputation"

# NIMROD THE MIGHTY HUNTER

- Many Assyrian tablets mention Nimrod
- Mighty hunter = fierce warrior
- FIRST empire builder, world tyrant

HAM Mizraim Phut Ludim Anamim Lehabim Naphtuhim Pathrusim Caphtorim Casluhim Philistim