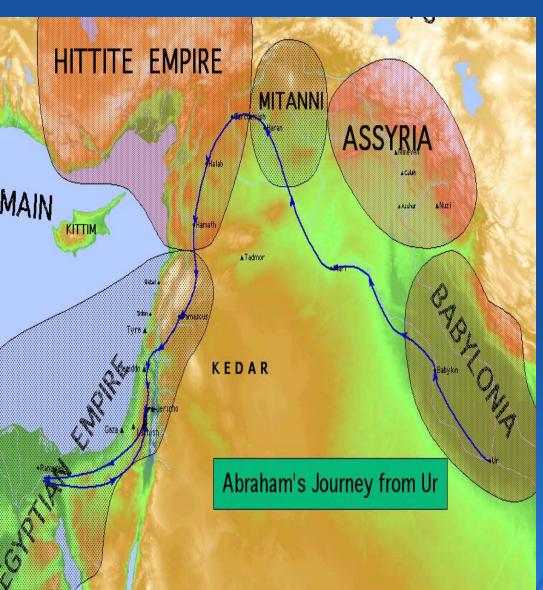

# **ABRAHAM**

- Father was Terach
- Brothers, Nachor and Haran (Haran died)
- Lot is Haran's son
- Abram marries Sarai
- A half-sister
- God of Ur was Hurki the Moon God (Allah)
- GENESIS 12
- 1) A great nation
- 2) Blessings on family
- 3) Those who curse Abraham will be cursed
- 4) Name will be great
- 5) Abram will bless all families on Earth