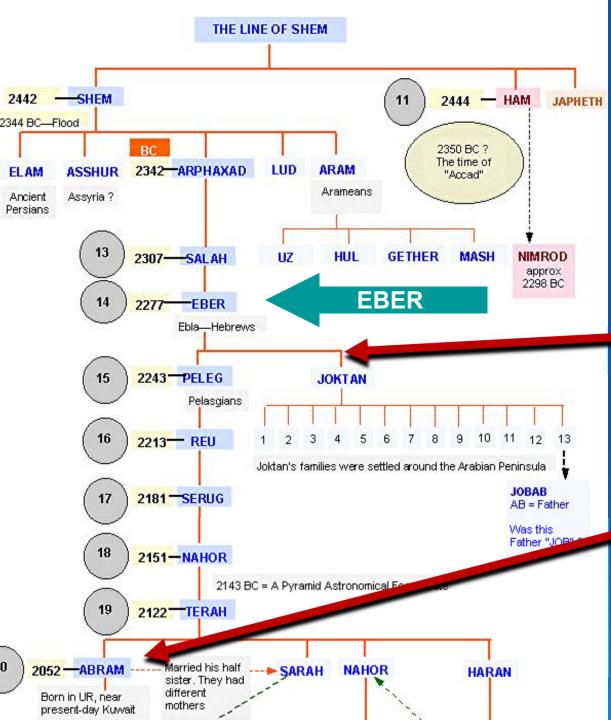

### SHEM

- Asshur, son of Shem is NOT the Ashur who built Ninevah
- Important DIVISION
- Peleg MEANS division
- ABRAHAM

# **ABRAHAM**

- Father was Terach
- Brothers, Nachor and Haran (Haran died)
- Lot is Haran's son
- Abram marries Sarai
- A half-sister
- God of Ur was Hurki the Moon God (Allah)
- GENESIS 12
- 1) A great nation
- 2) Blessings on family
- 3) Those who curse Abraham will be cursed
- 4) Name will be great
- 5) Abram will bless all families on Earth