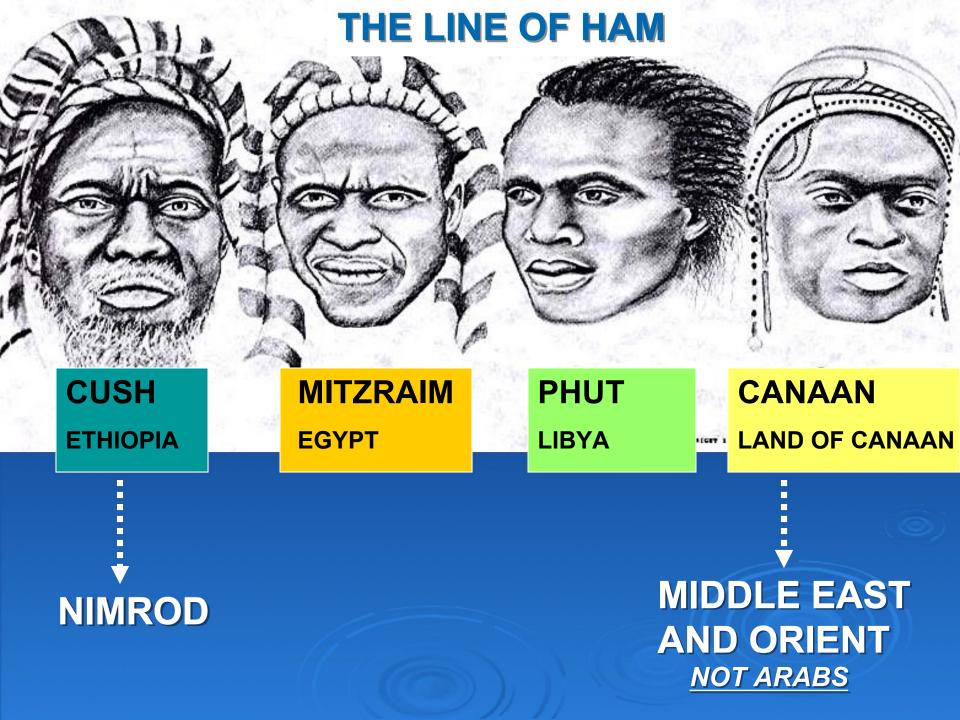

# NIMROD THE MIGHTY HUNTER

- Many Assyrian tablets mention Nimrod
- Mighty hunter = fierce warrior
- FIRST empire builder, world tyrant

HAM Mizraim Phut Ludim Anamim Lehabim Naphtuhim Pathrusim Caphtorim Casluhim Philistim

NOAH

Palestine = Philistine

Most "Palestinians" are actually Arabs

Arabs are NOT from the line of Ham

Arabs ARE from the line of Shem

Palestinian Arabs who have identified themselves to the Philistines, have given up their heritage and joined the cursed line of Ham