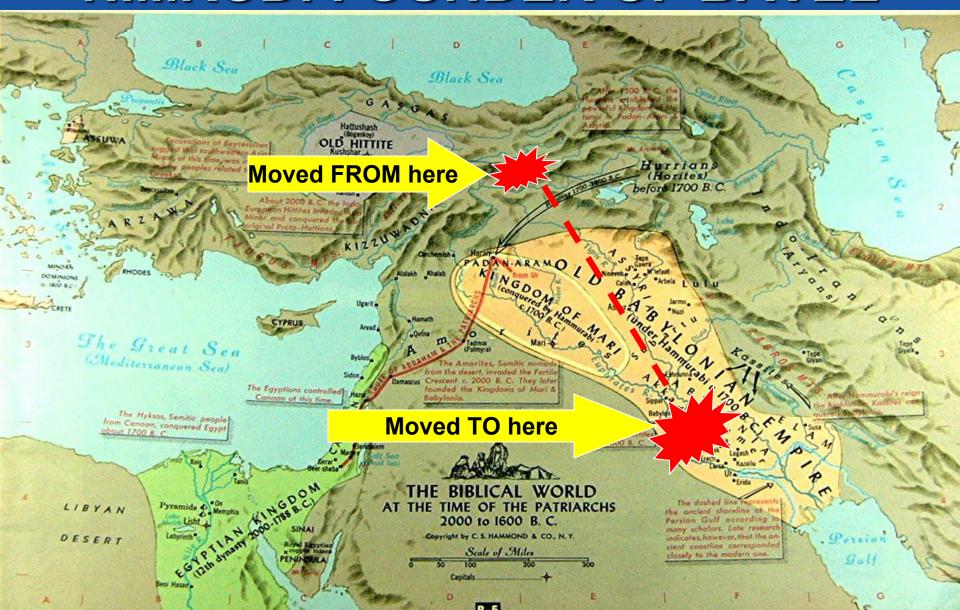

# **ABRAHAM**

- Father was Terach
- Brothers, Nachor and Haran (Haran died)
- Lot is Haran's son
- Abram marries Sarai
- A half-sister
- God of Ur was Hurki the Moon God (Allah)
- GENESIS 12
- 1) A great nation
- 2) Blessings on family
- 3) Those who curse Abraham will be cursed
- 4) Name will be great
- 5) Abram will bless all families on Earth