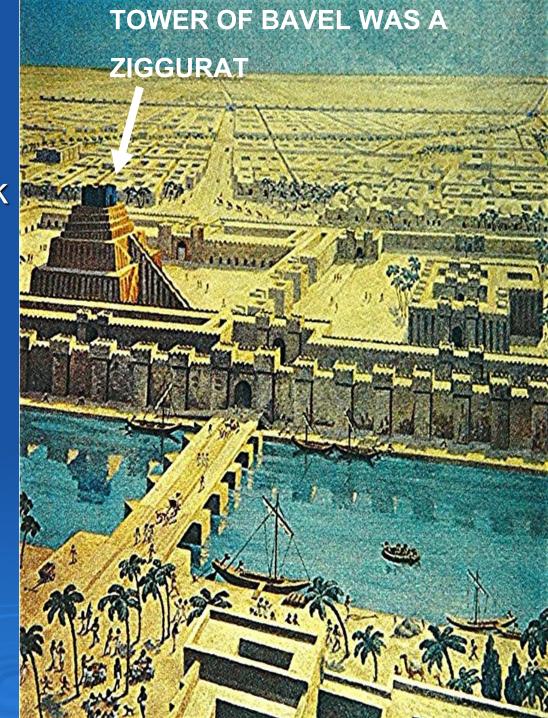

# GENESIS 11 NIMROD: FOUNDER OF BAVEL

# BAVEL BABYLON

- Nimrod probably took over small city and enlarged it
- After Nimrod, city grew to at least 1 mile square!
- Ziggurat built to:
- a) Make a "name"
- b) Not be scattered
- Shem = name means "reputation"