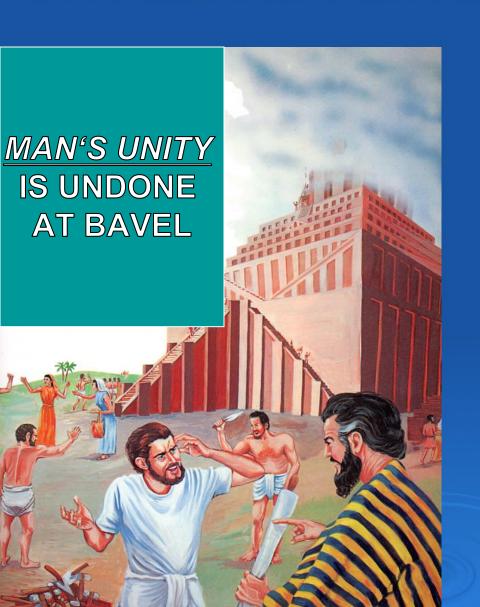

# GENESIS 11 NIMROD: FOUNDER OF BAVEL

# BAVEL BABYLON

- Nimrod probably took over small city and enlarged it
- After Nimrod, city grew to at least 1 mile square!
- Ziggurat built to:
- a) Make a "name"
- b) Not be scattered
- Shem = name means "reputation"

# MANKIND WAS TO DISPERSE

- Vs. 4: ".....that we NOT be scattered....."
- Tower built to show:
- a) They could live in Heaven
- b) They were as powerful as God
- c) A warning to people of their power
- Exactly what Secular-Humanist society is doing today!

# "...GOD CAME DOWN..."

- > A figurative expression
- Without common communication, teamwork is impossible
- Paleo-Linguists now conclude that ALL language had 1 source