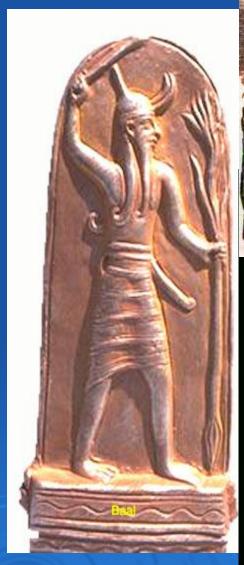

# Nimrod Ba'al, Marduk, Molech

- "Mystery Babylon" Religions all stem from Nimrod
- AntiChrist will probably be of the line of HAM!
- Bavel = Bav'el = city of God
- El = highest god
- Later changed to mean "confusion"
- Millennial Kingdom will be counterfeited by Satan as the ONE WORLD GOVERNMENT