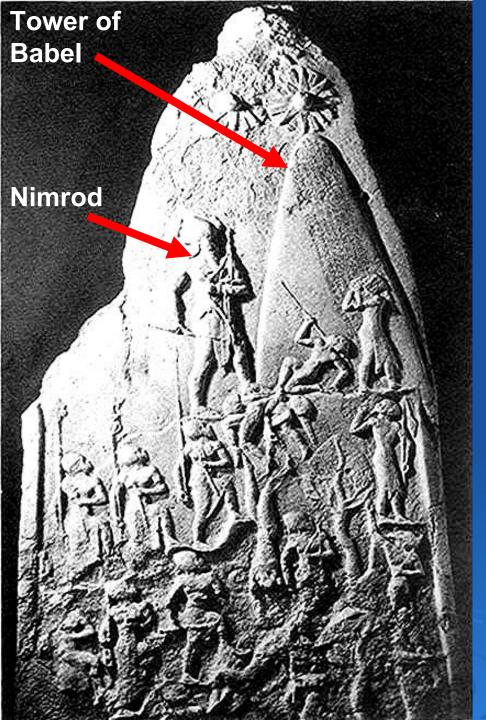

# NIMROD THE MIGHTY HUNTER

- Many Assyrian tablets mention Nimrod
- Mighty hunter = fierce warrior
- FIRST empire builder, world tyrant

HAM Mizraim Phut Ludim Anamim Lehabim Naphtuhim Pathrusim Caphtorim Casluhim Philistim

# GENESIS 11 NIMROD: FOUNDER OF BAVEL

# BAVEL BABYLON

- Nimrod probably took over small city and enlarged it
- After Nimrod, city grew to at least 1 mile square!
- Ziggurat built to:
- a) Make a "name"
- b) Not be scattered
- Shem = name means "reputation"

### WHO IS NIMROD?

A real literal man

Also a "TYPE"

Man of Sin

Type of "Antichrist"

Married Semiramis

Nimrod defied

Semiramis Queen of Heaven