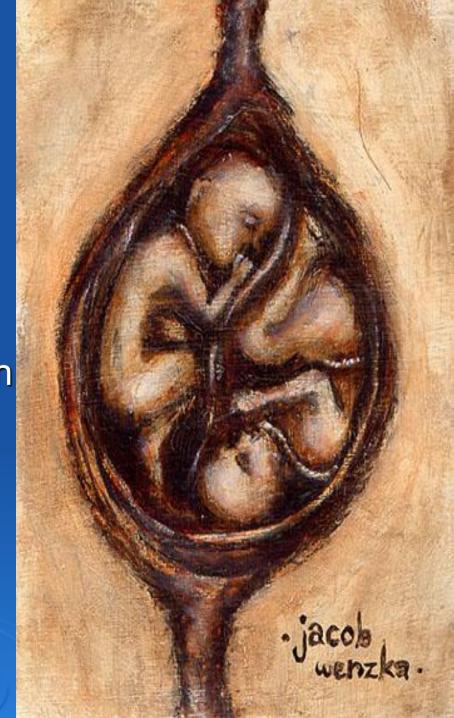

#### RIVKA BARREN FOR 20 YEARS

- Isaac and Rivka NOT beyond child-bearing years
- Isaac appears to have had NO concubines
- Isaac pleads with God for an heir, and Yahweh responds
- > Rivka pregnant with twins
- An unusual pregnancy
- Va-yitrotsetsu means "crushing, thrusting, smashing" Violent!