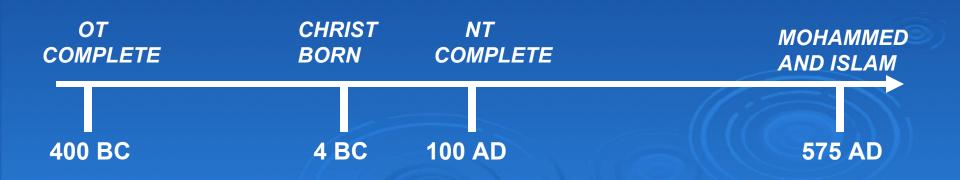

# ISLAM SAYS THE BIBLE HAS BEEN CORRUPTED AND ISHMAEL IS SON OF PROMISE

- > PURE FANTASY!
- 1) Prophet Mohammed started Islam 600 years after the time of Christ
- 2) The last book of the Bible was written 500 years before Mohammed was born