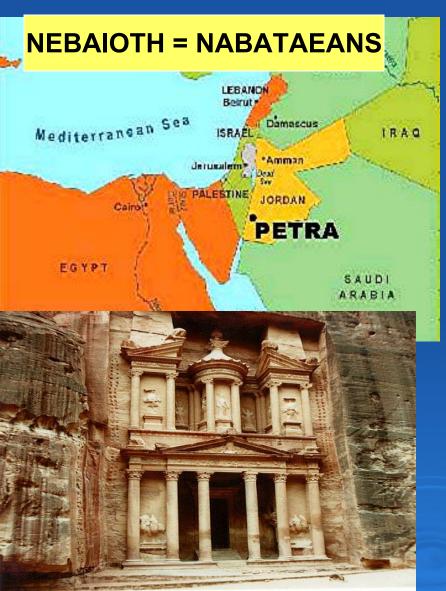

- Descendants of Keturah and Ishmael form the various Arab peoples
- Isaiah 60 speaks of Midian, Ephah, and Sheba (Keturah) along with Kedar and Nebaioth (Ishmael)
- Isaiah 60 is End-Times prophecy speaking of ARABS
- This time has NOT yet happened