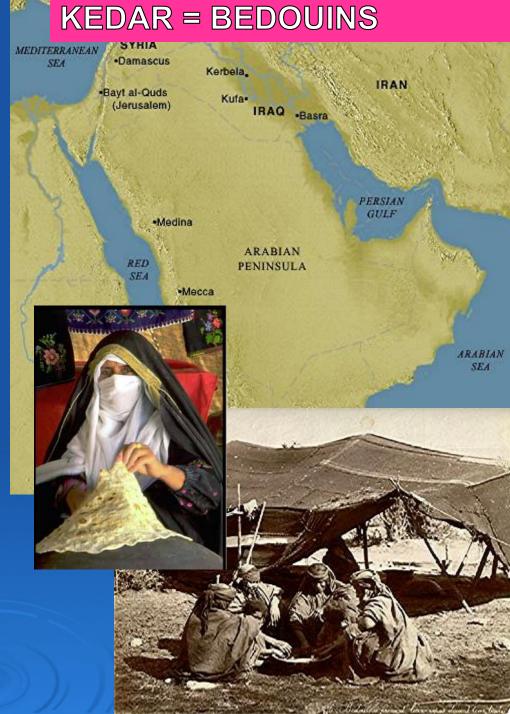

- Descendants of Keturah and Ishmael form the various Arab peoples
- Isaiah 60 speaks of Midian, Ephah, and Sheba (Keturah) along with Kedar and Nebaioth (Ishmael)
- Isaiah 60 is End-Times prophecy speaking of ARABS
- This time has NOT yet happened